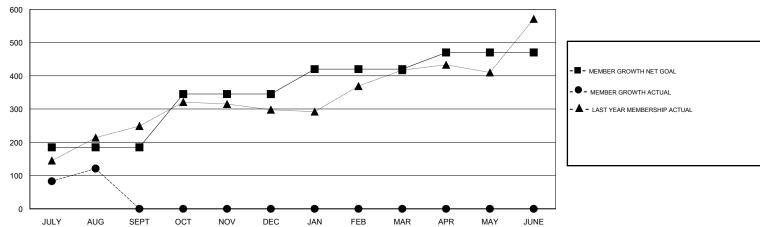

# GOALS AND ACTUAL MEMBERS CUMULATIVE

| DROPPED CLUBS: 1  DROPPED MEMBERS |    | 23 CLUBS OF 90 ADDED 1 OR MORE<br>NEW MEMBERS | GENDER DISTRIBUTION  MALE 2,552 (71.15%)  FEMALE 1,035 (28.85%)  Women Percentage Fiscal Year Goal: 2% |       |  |
|-----------------------------------|----|-----------------------------------------------|--------------------------------------------------------------------------------------------------------|-------|--|
| DECEASED                          | 3  | CLICK HERE FOR CUMULATIVE                     | TOTAL FAMILY UNIT MEMBERS                                                                              | 1,425 |  |
| CLUB CANCELLED                    | 36 | MEMBERSHIP DATA                               |                                                                                                        | 705   |  |
| OTHER 36                          |    |                                               | FAMILY MEMBERS PAYING HALF DUES                                                                        | 735   |  |
| TOTAL                             | 75 |                                               |                                                                                                        |       |  |