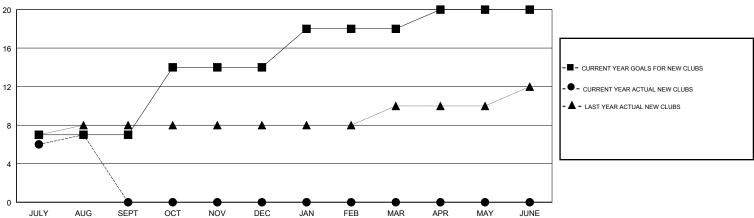

| 1             | JULY/AUG/SEPT         | 185                       | 201                     | 75                                                 |
| OCT/NOV/DEC           | 7             | 0         | 0             | OCT/NOV/DEC           | 160                       | 0                       | 0                                                  |
| JAN/FEB/MAR           | 4             | 0         | 0             | JAN/FEB/MAR           | 75                        | 0                       | 0                                                  |
| APR/MAY/JUNE          | 2             | 0         | 0             | APR/MAY/JUNE          | 50                        | 0                       | 0                                                  |

# GOALS AND ACTUAL NEW CLUBS CUMULATIVE



# GOALS AND ACTUAL MEMBERS CUMULATIVE



| DROPPED CLUBS: 1  DROPPED MEMBERS |    | 23 CLUBS OF 90 ADDED 1 OR MORE<br>NEW MEMBERS | GENDER DISTRIBUTION  MALE 2,552 (71.15%)  FEMALE 1,035 (28.85%)  Women Percentage Fiscal Year Goal: 2% |       |  |
|-----------------------------------|----|-----------------------------------------------|--------------------------------------------------------------------------------------------------------|-------|--|
| DECEASED                          | 3  | CLICK HERE FOR CUMULATIVE                     | TOTAL FAMILY UNIT MEMBERS                                                                              | 1,425 |  |
| CLUB CANCELLED                    | 36 | MEMBERSHIP DATA                               |